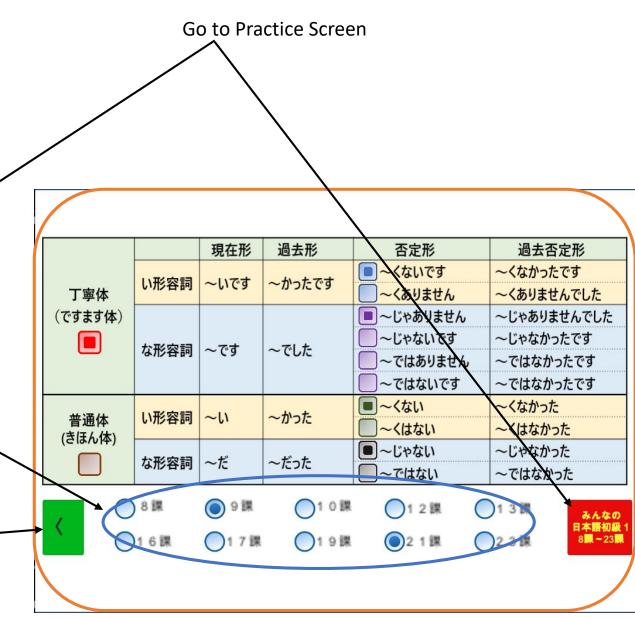

## Select Button of the textbook on the START screen.

日本語形容詞 Flash Card

文化初級日本語14課~18課

日本語形容詞 Flash Card

みんなの日本語初級1 8課~23課

Choose the textbook 「文化初級日本語1」 section. You can select more than one, all.

Choose the textbook 「みんなの日本語初級1」 section. You can select more than one, all.