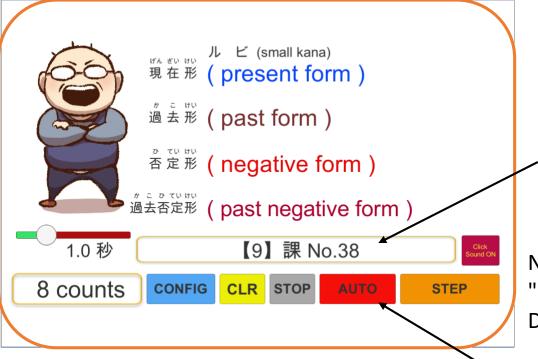

Go Back to START Screen

The adjective phrase is displayed in the order of "present form", "past form", "negative form", and "past negative form" at the second interval displayed by "slider" when the "AUTO" button is pressed.

Click sound can be turned on / off

-Press the "STEP" button to advance one line at a time