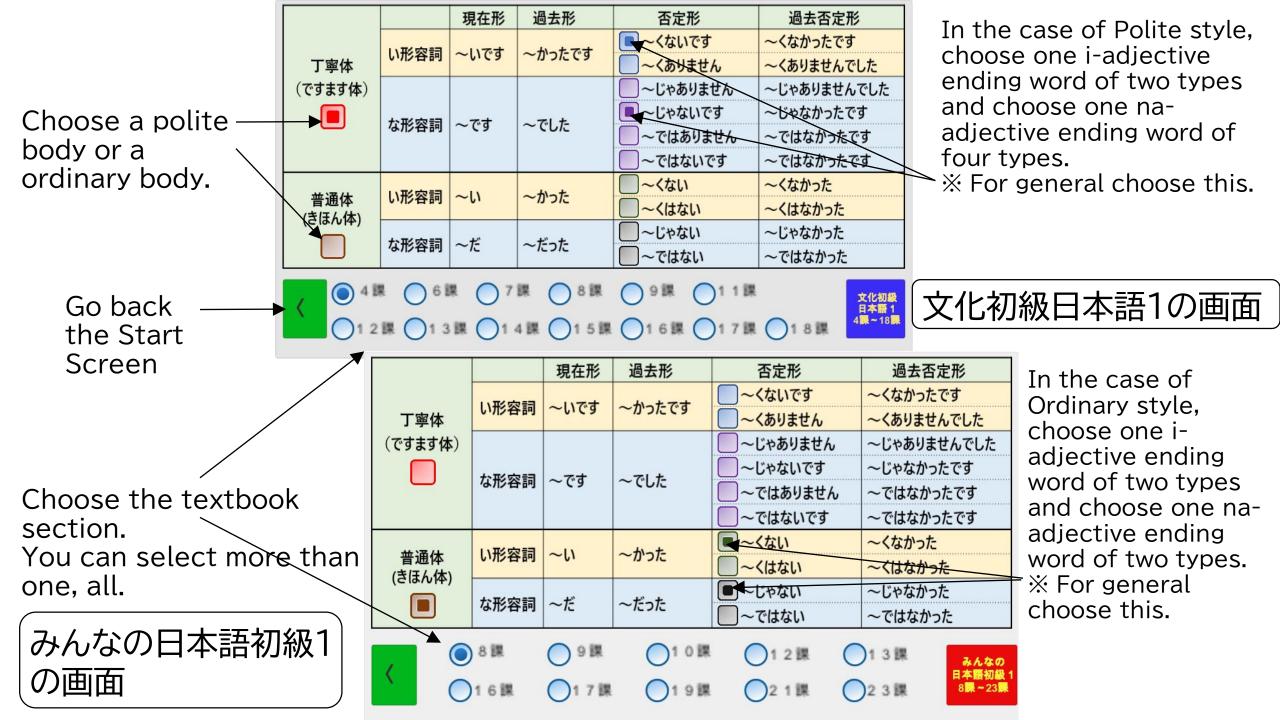

## Select Button of the textbook on the START screen.

日本語形容詞 Flash Card

文化初級日本語14課~18課

日本語形容詞 Flash Card

みんなの日本語初級1 8課~23課

Choose the textbook 「文化初級日本語1」 section. You can select more than one, all.

Choose the textbook 「みんなの日本語初級1」 section. You can select more than one, all.