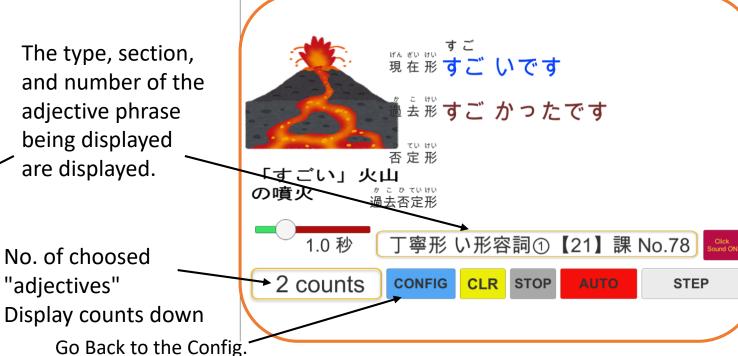

Go Back to START Screen

The adjective phrase is displayed in the order of "present form", "past form", "negative form", and "past negative form" at the second interval displayed by "slider" when the "AUTO" button is pressed.

Click sound can be turned on / off

-Press the "STEP" button to advance one line at a time