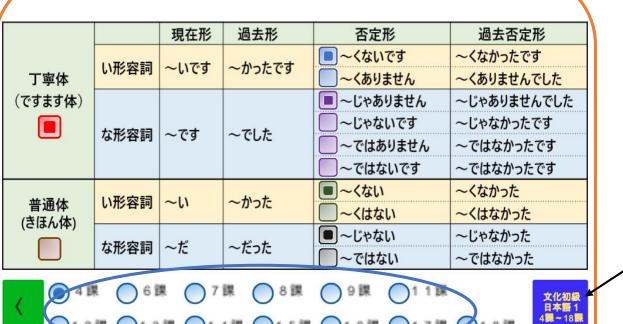

## Select Button of the textbook on the START screen.

日本語形容詞 Flash Card

文化初級日本語14課~18課

日本語形容詞 Flash Card

みんなの日本語初級1 8課~23課

Choose the textbook 「文化初級日本語1」 section. You can select more than one, all.

Choose the textbook 「みんなの日本語初級1」 section. You can select more than one, all.